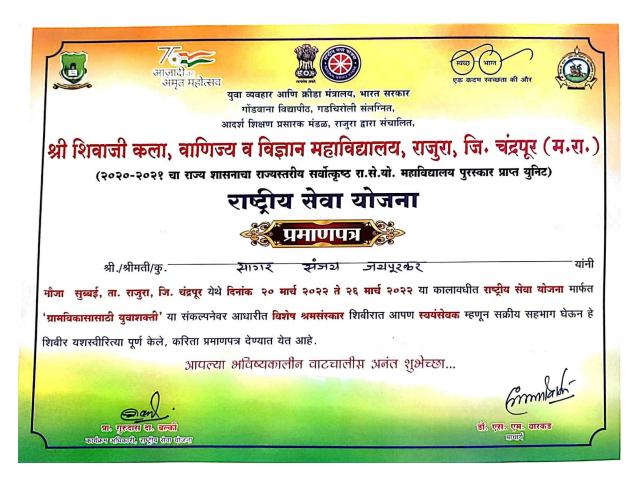

#### -प्रमाणपत्र-

प्रमाणित करण्यात थेते की, सागर संजय जयपुरकर, राष्ट्रीय सेवा योजना स्वयंसेवक, श्री शिवाजी कला वाणिज्य व विज्ञान महाविद्यालय राजुरा, जिल्हा चंद्रपूर यांची जन्मतारीख ०३/०७/२००० असून त्यांचे वय २५ पेक्षा कमी आहे. तसेच यांनी शैक्षणिक सत्र २०२०-२१ व २०२१-२२ या दोन वर्षात महाविद्यालयातील रासेयो पथकामध्ये सक्रीय सहभाग घेऊन नियमित कार्यक्रमात त्यांनी २४० तास पूर्ण केले सोबतच महाविद्यालयीन विशेष श्रमसंस्कार शिबिरात दिनांक २० मार्च ते २६ मार्च २०२२ दरम्यान सहभाग घेऊन विविध उपक्रमात