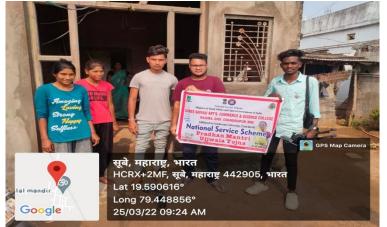

#### -प्रमाणपत्र-

प्रमाणित करण्यात थेते की, सागर संजय जयपुरकर, राष्ट्रीय सेवा योजना स्वयंसेवक, श्री शिवाजी कला वाणिज्य व विज्ञान महाविद्यालय राजुरा, जिल्हा चंद्रपूर यांची जन्मतारीख ०३/०७/२००० असून त्यांचे वय २५ पेक्षा कमी आहे. तसेच यांनी शैक्षणिक सत्र २०२०-२१ व २०२१-२२ या दोन वर्षात महाविद्यालयातील रासेयो पथकामध्ये सक्रीय सहभाग घेऊन नियमित कार्यक्रमात त्यांनी २४० तास पूर्ण केले सोबतच महाविद्यालयीन विशेष श्रमसंस्कार शिबिरात दिनांक २० मार्च ते २६ मार्च २०२२ दरम्यान सहभाग घेऊन विविध उपक्रमात