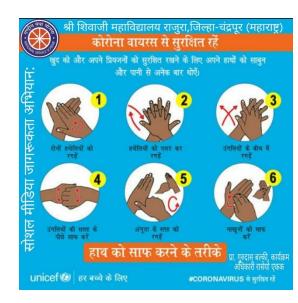

edu.in

Program Officer

Ref. No./S.M.V.R. -----/202

Email: shrishivajicr@gmail.com Email: nss.sscrajura2019@gmail.com

Date - 29 /04/2022

### -प्रमाणपत्र-

प्रमाणपत्र देण्यात येते की, श्री सागर संजय जयपुरकर, रा. से. यो. स्वयंसेवक सत्र २०२०-२१, २०२१-२२ या कालावधीत राष्ट्रीय सेवा योजना पथकाद्वारे राबविण्यात आलेल्या विविध जनजागृती कार्यक्रमात सक्रीय सहभाग घेऊन नियमित कार्यक्रमांतर्गत स्वच्छता जनजागृती, हागणदारी मुक्त गाव, सिंगल युज प्लास्टिक फ्री इंडिया, तंबाखूमुक्त परिसर अशा विविधकार्यक्रमात पथनाट्य द्वारे व रॅली द्वारे जागरूकता निर्माण करण्यासाठी सहभाग थेऊन जनतेत जागरूकता निर्माण करण्याचा प्रयत्न केला.

करिता सबब प्रमाणपत्र देण्यात येत आहे. भविष्यकालीन वाटचालीस शुभेच्छा!





## C. TOBACCO FREE INDIA





## **D. COVID -19 Vaccination awareness**



## E. Social Media Awareness













- मास्कचा वापर करा.

   जेव्हा आपण मास्कला सतत स्पर्श करून वारंवार आपले हात साबण व पाणी वापरून स्वच्छ करतो, तेव्हाच मास्कचा वापर प्रभावीपणे होतो.
- जर आपण चेहऱ्याला मास्क लावत असाल तर आपल्याला नक्कीच माहिती असेल कि त्याचा वापर कसा करावा व त्याची विल्हेवाट कशी लावावी.

ा. गुरदास बन्की, कार्यक्रम अधिकारी, रासेचो**#करोनाविषाणू** पासून सुरक्षित रहा!

अधिक माहितीसाठी संपर्क साधा :-

27394 • टोल फ्री हेल्पलाईन क्र. 1



हरित शुभेच्छा...!

## F. Pledge for EYE Donation



मरणोत्तर नेत्रदानासाठी इच्छा-पत्र
मी स्वखुशीने असे जाहिर करतो/करते की, मला मरणोत्तर
नेत्रदान करण्याची इच्छा आहे. माझ्या नातेवाईकांना **याची पूर्व**कल्पना दिली आहे.
Ipledge that my eyes be donated after my deaths. I have informed my relatives about my decision.
नाव/Name: 211018 या प्राथम अस्ति पत्रा पत्रा पत्रा (Address: Som