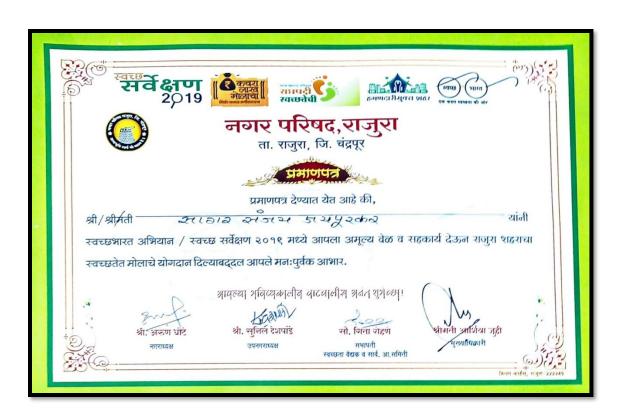

#### -प्रमाणपत्र-

प्रमाणित करण्यात थेते की, सागर संजय जयपुरकर, राष्ट्रीय सेवा योजना स्वयंसेवक, श्री शिवाजी कला वाणिज्य व विज्ञान महाविद्यालय राजुरा, जिल्हा चंद्रपूर यांची जन्मतारीख ०३/०७/२००० असून त्यांचे वय २५ पेक्षा कमी आहे. तसेच यांनी शैक्षणिक सत्र २०२०-२१ व २०२१-२२ या दोन वर्षात महाविद्यालयातील रासेयो पथकामध्ये सक्रीय सहभाग घेऊन नियमित कार्यक्रमात त्यांनी २४० तास पूर्ण केले सोबतच महाविद्यालयीन विशेष श्रमसंस्कार शिबिरात दिनांक २० मार्च ते २६ मार्च २०२२ दरम्यान सहभाग घेऊन विविध उपक्रमात

करिता सबब प्रमाणपत्र देण्यात येत आहे.

Programme Officer National Service Scheme Shree Shivaji Arts, Commerce 2 Science College, Rajura