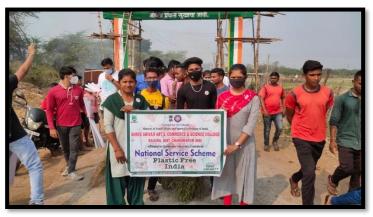

## National Service Scheme राष्ट्रीय सेवा योजना Ministry of Youth Affairs and Sports

युवा कार्यक्रम और खेल मंत्रालय Government of India भारत सरकार

Shree Shivaji Arts, Commerce & Science College, Rajura, Dist- Chandrapur (M.S.)

affiliated to Gondwana University, Gadchiroli (M.S.)

Proposal for National Service Scheme University Award for Best volunteer 2021-2022

- Presented by -

Sagar Sanjay Jaipurkar

Volunteer of NSS Unit,

Shree Shivaji Arts, Commerce & Science College Rajura, District: Chandrapur (M.S.)