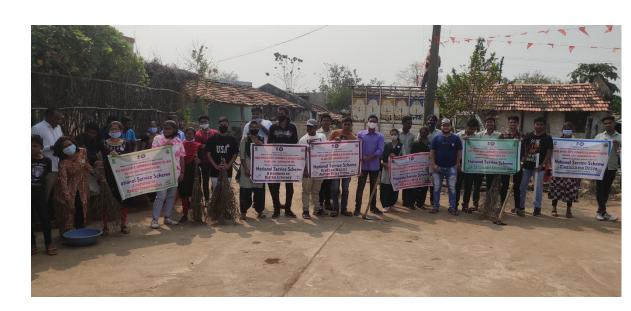

20-2021 & Mr G, D, Balki
MA, B Ed., SET
Mob. No. 8830297140 Website: sscollegerajura.edu.in

Program Officer

Ref. No./S.M.V.R. -----/202

Email: shrishivajicr@gmail.com Email: nss.sscrajura2019@gmail.com

Date - 29 /04/2022

### -प्रमाणपत्र-

प्रमाणपत्र देण्यात येते की, श्री सागर संजय जयपुरकर, रा. से. यो. स्वयंसेवक सत्र २०२०-२१, २०२१-२२ या कालावधीत राष्ट्रीय सेवा योजना पथकाद्वारे राबविण्यात आलेल्या विविध जनजागृती कार्यक्रमात सक्रीय सहभाग घेऊन नियमित कार्यक्रमांतर्गत स्वच्छता जनजागृती, हागणदारी मुक्त गाव, सिंगल युज प्लास्टिक फ्री इंडिया, तंबाखूमुक्त परिसर अशा विविधकार्यक्रमात पथनाट्य द्वारे व रॅली द्वारे जागरूकता निर्माण करण्यासाठी सहभाग थेऊन जनतेत जागरूकता निर्माण करण्याचा प्रयत्न केला.

करिता सबब प्रमाणपत्र देण्यात येत आहे. भविष्यकालीन वाटचालीस शुभेच्छा!





## C. TOBACCO FREE INDIA





## **D. COVID -19 Vaccination awareness**



## E. Social Media Awareness













- मास्कचा वापर करा.

   जेव्हा आपण मास्कला सतत स्पर्श करून वारंवार आपले हात साबण व पाणी वापरून स्वच्छ करतो, तेव्हाच मास्कचा वापर प्रभावीपणे होतो.
- जर आपण चेहऱ्याला मास्क लावत असाल तर आपल्याला नक्कीच माहिती असेल कि त्याचा वापर कसा करावा व त्याची विल्हेवाट कशी लावावी.

ा. गुरदास बन्की, कार्यक्रम अधिकारी, रासेचो**#करोनाविषाणू** पासून सुरक्षित रहा!

अधिक माहितीसाठी संपर्क साधा :-

27394 • टोल फ्री हेल्पलाईन क्र. 1



हरित शुभेच्छा...!

## F. Pledge for EYE Donation



मरणोत्तर नेत्रदानासाठी इच्छा-पत्र
मी स्वखुशीने असे जाहिर करतो/करते की, मला मरणोत्तर
नेत्रदान करण्याची इच्छा आहे. माझ्या नातेवाईकांना **याची पूर्व**कल्पना दिली आहे.
Ipledge that my eyes be donated after my deaths. I have informed my relatives