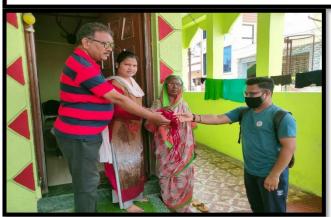

Recipient of
State Level Best NSS Unit Award for 2020-2021 &
Gondwana University, Gadchiroli Best NSS Unit Award for 2020-2021

Program Officer Mr G. D. Balki M.A, B.Ed., SET Mob. No. 8830297140

Email: shrishivajicr@gmail.com Email: nss.sscrajura2019@gmail.com

Date - 18 / 01 /202 2

#### -प्रमाणपत्र-

प्रमाणपत्र देण्यात येते की, श्री सागर संजय जयपुरकर, रा. से. यो. स्वयंसेवक सत्र २०२०-२१, २०२१-२२ या कालावधीत राष्ट्रीय सेवा योजना पथकाद्वारे कोविड काळात राबविण्यात आलेल्या १२,००० मास्क वितरण अभियानात सहभाग घेऊन आपल्या घरी मास्क बनवून या अभियानाचा भाग होत ग्रामीण भागात व आठवडी बाजारात मास्क वितरण केले व कोवीड संसर्गजन्य आजारापासन बचावासाठी जनजागृती केली.

करिता सबब प्रमाणपत्र देण्यात येत आहे. भविष्यकालीन वाटचालीस शुभेच्छा!



Principal
Shree Shivaji Arts, Commerce
& Science College, Rajura





## 12) RALLIES ATTENDED





### 13) CLEANLINESS ACTIVITIES ORGANIZED UNDER SWACHH BHARAT ABHIYAN



### National Service Scheme SHREE SHIVAJI ARTS, COMMERCE & SCIENCE COLLEGE RAJURA (M.S.)



Tah. Rajura, Distt. Chandrapur (M.S.) Phone: (07173) - 222215

(NAAC Re-Accredited with B++ Grade)

### National Service Scheme

State Level Best NSS Unit Award for 2020-2021 & Gondwann University, Gadchiroli Best NSS Unit Award for 2020-2021

Program Officer Mr G. D. Balki

M.A. B Ed., SET Mob. No. 8830297140

Date - 06 /06 /2022

Website: sscollegerajura edu in

Principal

Dr S.M. Warkad

M.A., M.Phil, NET, Ph.D.

Mob. No. 9890018253

Email: shrishivajicr@gmail.com Email: nss.sscrajura2019@gmail.com

Ref. No./S.M.V.R.-1202

-प्रमाणपत्र-

प्रमाणपत्र देण्यात येते की, श्री सागर संजय जयपुरकर, रा. स