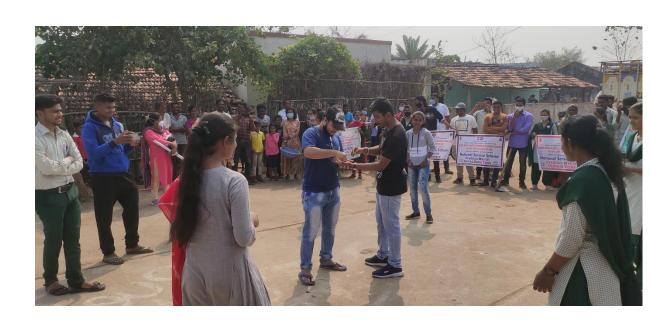

## National Service Scheme राष्ट्रीय सेवा योजना Ministry of Youth Affairs and Sports

युवा कार्यक्रम और खेल मंत्रालय Government of India भारत सरकार

Shree Shivaji Arts, Commerce & Science College, Rajura, Dist- Chandrapur (M.S.)

affiliated to Gondwana University, Gadchiroli (M.S.)

Proposal for National Service Scheme University Award for Best volunteer 2021-2022

- Presented by -

Sagar Sanjay Jaipurkar

Volunteer of NSS Unit,

Shree Shivaji Arts, Commerce & Science College Rajura, District: Chandrapur (M.S.)