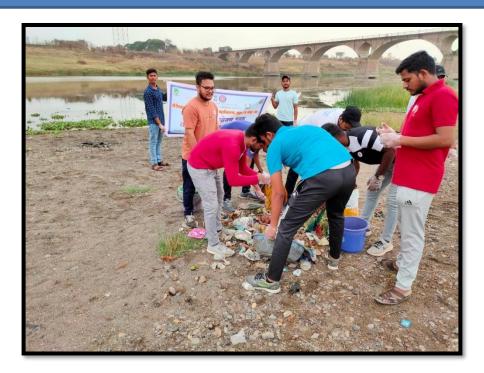

. Balki

M.A. B Ed., SET Mob. No. 8830297140

Date - 06 /06 /2022

Website: sscollegerajura edu in

Principal

Dr S.M. Warkad

M.A., M.Phil, NET, Ph.D.

Mob. No. 9890018253

Email: shrishivajicr@gmail.com Email: nss.sscrajura2019@gmail.com

Ref. No./S.M.V.R.-1202

-प्रमाणपत्र-

प्रमाणपत्र देण्यात येते की, श्री सागर संजय जयपुरकर, रा. से. यो. स्वयंसेवक सत्र २०२०-२१, २०२१-२२ या कालावधीत राष्ट्रीय सेवा योजना पथकाद्वारे राबविण्यात आलेल्या महाविद्यालयीन परिसर स्वच्छता, वर्धा नदी स्वच्छता अभियान, वस स्थानक स्वच्छता, दत्तक गावात सबविलेले स्वच्छता अभियान अशा विविध स्वच्छता अभियानात हिरहिरीने भाग घेतला

करिता सबब प्रमाणपत्र देण्यात येत आहे. भविष्यकालीन वाटचालीस शुभेच्छा!



Shrae Shivaji Arts, Commerce & Science College, Rajura







## CLEANLINESS ACTIVITIES ORGANIZED UNDER SWACHH BHARAT ABHIYAN





Cleanliness at Wardha River Bridge

### 14) CONTRIBUTION TO UJJWALA YOJANA



सर्वासाठी शासन, सर्वाच्या हिताचे रक्षण शौचालय बांधा, आरोग्य साधा ।। ।। शौचालय ज्यांच्या घरी, आरोग्य नांदेल त्यांच्या दारी ।। ● घरटॅक्स वेळेवर भरा – सहकार्य करा ●





## कार्यालय ग्रामपंचायत टेंबुरवाही

पंचायत समिती, राजुरा, ता. राजुरा, जि. चंद्रपूर



जावक क्र.

-: KhIOIAE :-

प्रभाषपत्र देव्यात् येते की क्षीः सागर संभेय ज्ञेंग्र्रहर् याः सी भी व्यव्येतिषक्त कि शिवाली क्रका व वाकी न्य विज्ञान महाविद्यालय सम्बर्ग कि न्येत्रप्र आंती मानी 2021 मधी कीमा टेब्रुश्वाही भावात् को अंत्रधी प्रधानमें भी निवन विमा योमना उन्वला व सीर्या था विषयावर जनमाम्ति क्रिकी.

प्रमाणक हेन्यान चेन साह .





Awareness on Ujjwala Yojana At Temburwahi



## 15) Pradhanmantri Jandhan Yojana Performance



Awareness on Pradhanmantri Jand