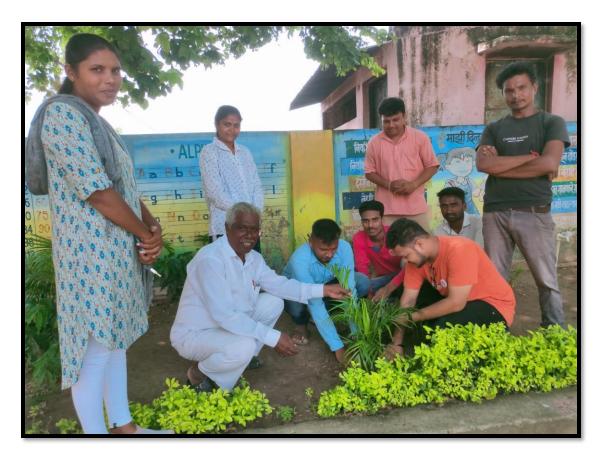

173) - 222215

(NAAC Re-Accredited with B++ Grade)



Recipient of
State Level Best NSS Unit Award for 2020-2021 &
Gondwana University, Gadchiroli Best NSS Unit Award for 2020-2021

Email: shrishivajicr@gmail.com

Email: nss.sscrajura2019@gmail.com

Website: sscollegerajura.edu.in

Ref. No./S.M.V.R. ——/202

Date - 06 / 06 / 2022

Program Officer

Mr G. D. Balki

M.A, B.Ed., SET

#### -प्रमाणपत्र-

प्रमाणित करण्यात येते की, सागर संजय जयपुरकर, रा. से. यो. स्वयंसेवक यांनी शैक्षणिक सत्र २०२०-२१ व २०२१-२२ या दोन वर्षात महाविद्यालयातील राष्ट्रीय सेवा योजना पथकामध्ये सक्रीय सहभाग घेऊन नियमित कार्यक्रमांतर्गत महाविद्यालयीन परिसरात तसेच स्वगावी वृक्षारोपण करून पर्यावरण संवर्धनाचे कार्य केले.

करिता सबब प्रमाणपत्र देण्यात येत आहे.



Principal
Shree Shiveli Arts, Commerce
Science Ceilege, Rejura





Tree Plantation at Temburwahi village



# 8) BLOOD DONATION CAMP & HEALTH CHECK CAMP



#### National Service Scheme SHREE SHIVAJI ARTS, COMMERCE & SCIENCE COLLEGE RAJURA (M.S.)





Principal S.M. Warka

M.A., M.Phil,NET, Ph.D. Mob. No. 9890018253 (NAAC Re-Accredited with B++ Grade)
National Service Scheme

State Level Best NSS Unit Award for 2020-2021 &
Gondwana University, Gadchiroli Best NSS Unit Award for 2020-2021
in Email: shrishivajicr@gmail.com Email: ns

Program Officer
Mr G. D. Balki
M.A. B.Ed., SET
d for 2020-2021 Mob. No. 8830297140
Email: nss.sscrajura2019@gmail.com

Ref. No./S.M.V.R. ----/202 -

Website: sscollegerajura.edu.in

Date - 20 / 12 / 2021

#### -प्रमाणपत्र-

प्रमाणपत्र देण्यात येते की, श्री सागर संजय जयपुरकर, रा. से. यो. स्वयंसेवक यांनी राष्ट्रीय सेवा योजना पथक