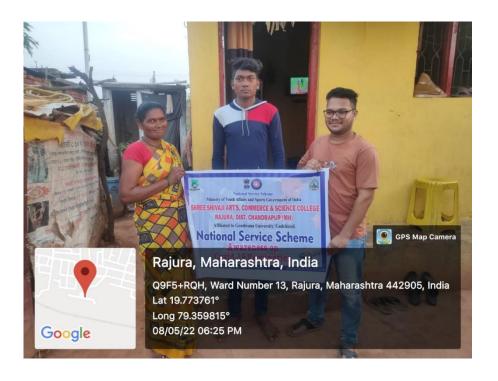

## National Service Scheme राष्ट्रीय सेवा योजना Ministry of Youth Affairs and Sports

युवा कार्यक्रम और खेल मंत्रालय Government of India भारत सरकार

Shree Shivaji Arts, Commerce & Science College, Rajura, Dist- Chandrapur (M.S.)

affiliated to Gondwana University, Gadchiroli (M.S.)

Proposal for National Service Scheme University Award for Best volunteer 2021-2022

- Presented by -

Sagar Sanjay Jaipurkar

Volunteer of NSS Unit,

Shree Shivaji Arts, Commerce & Science College Rajura, District: Chandrapur (M.S.)