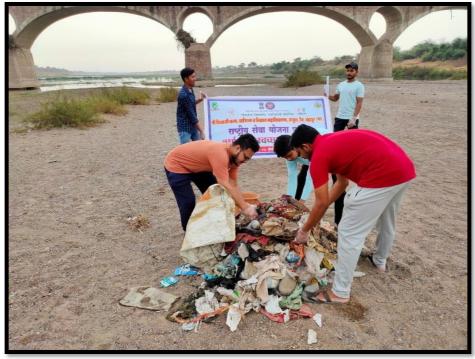

Balki

M.A. B Ed., SET Mob. No. 8830297140

Date - 06 /06 /2022

Website: sscollegerajura edu in

Principal

Dr S.M. Warkad

M.A., M.Phil, NET, Ph.D.

Mob. No. 9890018253

Email: shrishivajicr@gmail.com Email: nss.sscrajura2019@gmail.com

Ref. No./S.M.V.R.-1202

-प्रमाणपत्र-

प्रमाणपत्र देण्यात येते की, श्री सागर संजय जयपुरकर, रा. से. यो. स्वयंसेवक सत्र २०२०-२१, २०२१-२२ या कालावधीत राष्ट्रीय सेवा योजना पथकाद्वारे राबविण्यात आलेल्या महाविद्यालयीन परिसर स्वच्छता, वर्धा नदी स्वच्छता अभियान, वस स्थानक स्वच्छता, दत्तक गावात सबविलेले स्वच्छता अभियान अशा विविध स्वच्छता अभियानात हिरहिरीने भाग घेतला

करिता सबब प्रमाणपत्र देण्यात येत आहे. भविष्यकालीन वाटचालीस शुभेच्छा!



Shrae Shivaji Arts, Commerce & Science College, Rajura







## CLEANLINESS ACTIVITIES ORGANIZED UNDER SWACHH BHARAT ABHIYAN





Cleanliness at Wardha River Bridge

### 14) CONTRIBUTION TO UJJWALA YOJANA



सर्वासाठी शासन, सर्वाच्या हिताचे रक्षण शौचालय बांधा, आरोग्य साधा ।। ।। शौचालय ज्यांच्या घरी, आरोग्य नांदेल त्यांच्या दारी ।। ● घरटॅक्स वेळेवर भरा – सहकार्य करा ●





## कार्यालय ग्रामपंचायत टेंबुरवाही

पंचायत समिती, राजुरा, ता. राजुरा, जि. चंद्रपूर



जावक क्र.

-: KhIOIAE :-

प्रभाषपत्र देव्यात् येते की क्षीः सागर संभेय ज्ञेंग्र्रहर् याः सी भी व्यव्येतिषक्त कि शिवाली क्रका व वाकी न्य विज्ञान महाविद्यालय सम्बर्ग कि न्येत्रप्र आंती मानी 2021 मधी कीमा टेब्रुश्वाही भावात् को अंत्रधी प्रधानमें भी निवन विमा योमना उन्वला व सीर्या था विषयावर जनमाम्ति क्रिकी.

प्रमाणक हेन्यान चेन साह .





Awareness on Ujjwala Yojana At Temburwahi



## 15) Pradhanmantri Jandhan Yojana Performance



Awareness on Pradhanmantri Jandha