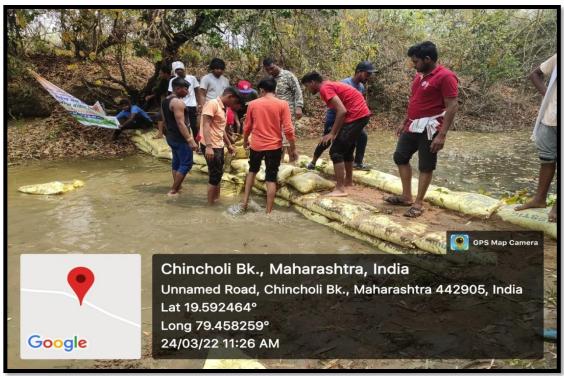

#### -प्रमाणपत्र-

प्रमाणित करण्यात थेते की, सागर संजय जयपुरकर, राष्ट्रीय सेवा योजना स्वयंसेवक, श्री शिवाजी कला वाणिज्य व विज्ञान महाविद्यालय राजुरा, जिल्हा चंद्रपूर यांची जन्मतारीख ०३/०७/२००० असून त्यांचे वय २५ पेक्षा कमी आहे. तसेच यांनी शैक्षणिक सत्र २०२०-२१ व २०२१-२२ या दोन वर्षात महाविद्यालयातील रासेयो पथकामध्ये सक्रीय सहभाग घेऊन नियमित कार्यक्रमात त्यांनी २४० तास पूर्ण केले सोबतच महाविद्यालयीन विशेष श्रमसंस्कार शिबिरात दिनांक २० मार्च ते २६ मार्च २०२२ दरम्यान सहभाग घेऊन विविध उपक्रमात