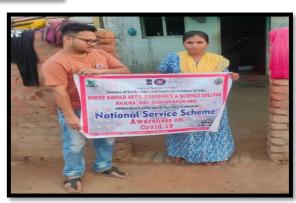

ecipient of
State Level Best NSS Unit Award for 2020-2021 &
Gondwana University, Gadchiroli Best NSS Unit Award for 2020-2021

Program Officer Mr G. D. Balki M.A, B.Ed., SET Mob. No. 8830297140

Email: shrishivajicr@gmail.com Email: nss.sscrajura2019@gmail.com

Date - 18 / 01 /202 2

#### -प्रमाणपत्र-

प्रमाणपत्र देण्यात येते की, श्री सागर संजय जयपुरकर, रा. से. यो. स्वयंसेवक सत्र २०२०-२१, २०२१-२२ या कालावधीत राष्ट्रीय सेवा योजना पथकाद्वारे कोविड काळात राबविण्यात आलेल्या १२,००० मास्क वितरण अभियानात सहभाग घेऊन आपल्या घरी मास्क बनवून या अभियानाचा भाग होत ग्रामीण भागात व आठवडी बाजारात मास्क वितरण केले व कोवीड संसर्गजन्य आजारापासन बचावासाठी जनजागृती केली.

करिता सबब प्रमाणपत्र देण्यात येत आहे. भविष्यकालीन वाटचालीस शुभेच्छा!



Principal
Shree Shivaji Arts, Commerce
& Science College, Rajura





## 12) RALLIES ATTENDED





### 13) CLEANLINESS ACTIVITIES ORGANIZED UNDER SWACHH BHARAT ABHIYAN



### National Service Scheme SHREE SHIVAJI ARTS, COMMERCE & SCIENCE COLLEGE RAJURA (M.S.)



Tah. Rajura, Distt. Chandrapur (M.S.) Phone: (07173) - 222215

(NAAC Re-Accredited with B++ Grade)

### National Service Scheme

State Level Best NSS Unit Award for 2020-2021 & Gondwann University, Gadchiroli Best NSS Unit Award for 2020-2021

Program Officer Mr G. D. Balki

M.A. B Ed., SET Mob. No. 8830297140

Date - 06 /06 /2022

Website: sscollegerajura edu in

Principal

Dr S.M. Warkad

M.A., M.Phil, NET, Ph.D.

Mob. No. 9890018253

Email: shrishivajicr@gmail.com Email: nss.sscrajura2019@gmail.com

Ref. No./S.M.V.R.-1202

-प्रमाणपत्र-

प्रमाणपत्र देण्यात येते की, श्री सागर संजय जयपुरकर, रा. से.