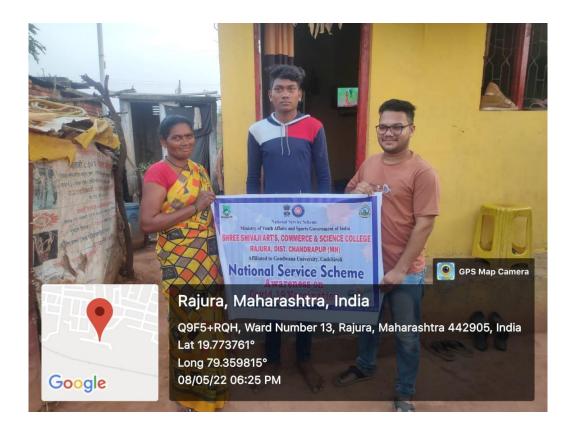

No. 8830297140 Website: sscollegerajura.edu.in

Program Officer

Ref. No./S.M.V.R. -----/202

Email: shrishivajicr@gmail.com Email: nss.sscrajura2019@gmail.com

Date - 29 /04/2022

### -प्रमाणपत्र-

प्रमाणपत्र देण्यात येते की, श्री सागर संजय जयपुरकर, रा. से. यो. स्वयंसेवक सत्र २०२०-२१, २०२१-२२ या कालावधीत राष्ट्रीय सेवा योजना पथकाद्वारे राबविण्यात आलेल्या विविध जनजागृती कार्यक्रमात सक्रीय सहभाग घेऊन नियमित कार्यक्रमांतर्गत स्वच्छता जनजागृती, हागणदारी मुक्त गाव, सिंगल युज प्लास्टिक फ्री इंडिया, तंबाखूमुक्त परिसर अशा विविधकार्यक्रमात पथनाट्य द्वारे व रॅली द्वारे जागरूकता निर्माण करण्यासाठी सहभाग थेऊन जनतेत जागरूकता निर्माण करण्याचा प्रयत्न केला.

करिता सबब प्रमाणपत्र देण्यात येत आहे. भविष्यकालीन वाटचालीस शुभेच्छा!





## C. TOBACCO FREE INDIA





## **D. COVID -19 Vaccination awareness**



## E. Social Media Awareness













- मास्कचा वापर करा.

   जेव्हा आपण मास्कला सतत स्पर्श करून वारंवार आपले हात साबण व पाणी वापरून स्वच्छ करतो, तेव्हाच मास्कचा वापर प्रभावीपणे होतो.
- जर आपण चेहऱ्याला मास्क लावत असाल तर आपल्याला नक्कीच माहिती असेल कि त्याचा वापर कसा करावा व त्याची विल्हेवाट कशी लावावी.

ा. गुरदास बन्की, कार्यक्रम अधिकारी, रासेचो**#करोनाविषाणू** पासून सुरक्षित रहा!

अधिक माहितीसाठी संपर्क साधा :-

27394 • टोल फ्री हेल्पलाईन क्र. 1



हरित शुभेच्छा...!

## F. Pledge for EYE Donation



मरणोत्तर नेत्रदानासाठी इच्छा-पत्र
मी स्वखुशीने असे जाहिर करतो/करते की, मला मरणोत्तर
नेत्रदान करण्याची इच्छा आहे. माझ्या नातेवाईकांना **याची पूर्व**कल्पना दिली आहे.
Ipledge that my eyes be donated after my deaths. I have informed my relatives about my decision.
नाव/Name: 211018 या प्राथ