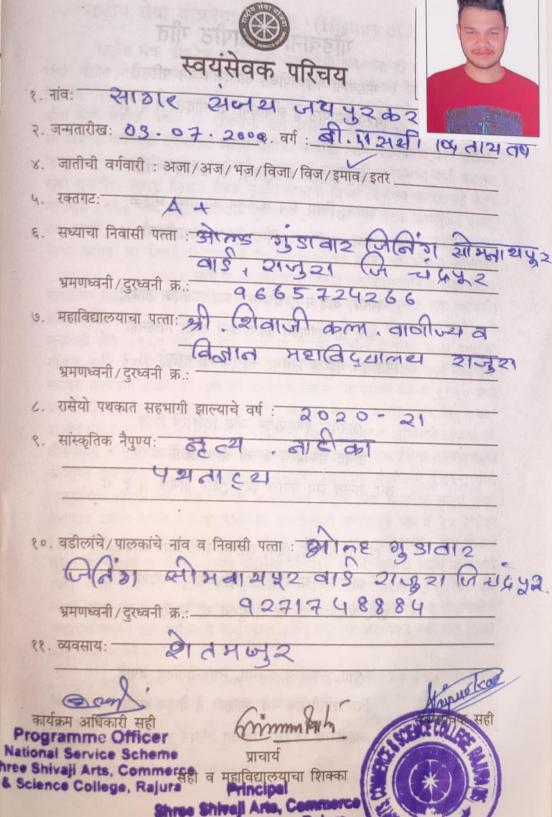

#### -प्रमाणपत्र-

प्रमाणित करण्यात थेते की, सागर संजय जयपुरकर, राष्ट्रीय सेवा योजना स्वयंसेवक, श्री शिवाजी कला वाणिज्य व विज्ञान महाविद्यालय राजुरा, जिल्हा चंद्रपूर यांची जन्मतारीख ०३/०७/२००० असून त्यांचे वय २५ पेक्षा कमी आहे. तसेच यांनी शैक्षणिक सत्र २०२०-२१ व २०२१-२२ या दोन वर्षात महाविद्यालयातील रासेयो पथकामध्ये सक्रीय सहभाग घेऊन नियमित कार्यक्रमात त्यांनी २४० तास पूर्ण केले सोबतच महाविद्यालयीन विशेष श्रमसंस्कार शिबिरात दिनांक २० मार्च ते २६ मार्च २०२२ दरम्यान सहभाग घेऊन विविध उपक्रमात