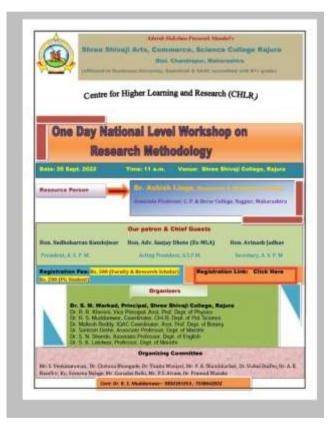

## Date: 26 September 2022

One Day National level Workshop on Research Methodology was organized by Centre of Higher Learning, Research & Specialized Studies (CHLRSS), Shree Shivaji College, Rajura on 26 September, 2022

### **Objectives of Workshop:**

- To understand the dynamics of research and research methodology
- To understand the process of research for carrying out doctoral research in various subjects

#### Workshop brochure

#### **Dissemination of information to attendees**

The workshop was organized in Shree Shivaji College, Rajura. The brochure of the workshop was prepared and the same was shared to various social media groups. The information regarding workshop was shared to research scholars undertaking doctoral research in English, Marathi and Political Science through research centre of Shivaji College Rajura.

## Registration

The registration for the workshop was made available in online and offline mode. In online mode, the participants registered through Google form. Some participants registered on the spot on the day of workshop.