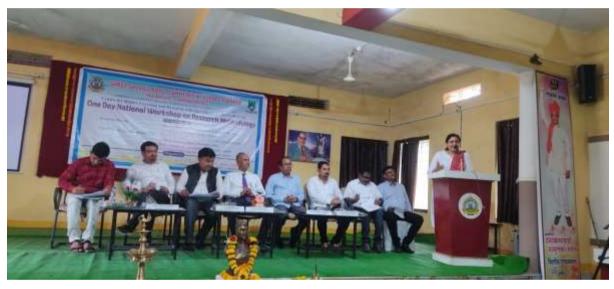

#### **Proceedings of the Workshop:**

As per the program schedule, the inaugural session of the Workshop started at 10.00 am. Dr. Sanjay Latelwar, Professor of Marathi, welcomed all the invitees and guests.

Dr. Rajendra Muddamwar, HoD, Dept. of Political Science initiated the workshop with his introductory speech. Principal Dr. S. M. Warkad delivered formal welcome address and welcomed all the participants. Chief Guest of the day, Mr. Avinash Jadhav, Secretary, ASPM and chairman Mr. Daulatrao Bhongle, Joint Secretary of ASPM and Mr. Sajid Hussain Biyabani, Treasurer, ASPM were prominently present during the inaugural session.

## PHTOGRAPHS OF THE EVENT

Inaugural ceremony: Mr. D. B. Bhongle, Joint Secretary addressing the participants

Inaugural ceremony: Dr. Ashish Linge inaugurating the workshop

Technical session by Dr Ashish Linge