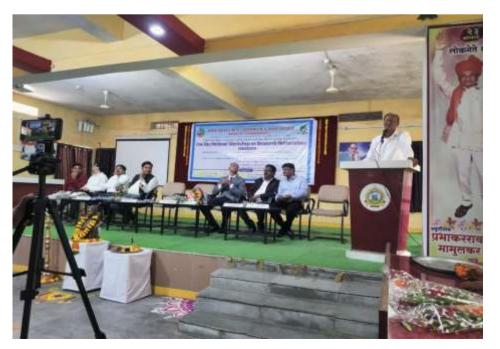

#### **Proceedings of the Workshop:**

As per the program schedule, the inaugural session of the Workshop started at 10.00 am. Dr. Sanjay Latelwar, Professor of Marathi, welcomed all the invitees and guests.

Dr. Rajendra Muddamwar, HoD, Dept. of Political Science initiated the workshop with his introductory speech. Principal Dr. S. M. Warkad delivered formal welcome address and welcomed all the participants. Chief Guest of the day, Mr. Avinash Jadhav, Secretary, ASPM and chairman Mr. Daulatrao Bhongle, Joint Secretary of ASPM and Mr. Sajid Hussain Biyabani, Treasurer, ASPM were prominently present during the inaugural session.

Mr. Daulatrao Bhongla congratulated the principal and faculties of centre research for organizing this workshop and he added that this workshop will be useful not only to research scholars but also to the faculties who have registered for this workshop.

## PHTOGRAPHS OF THE EVENT

Inaugural ceremony: Mr. D. B. Bhongle, Joint Secretary addressing the participants

Inaugural ceremony: Dr. Ashish Linge inaugurating the workshop

Technical session by Dr Ashish Linge