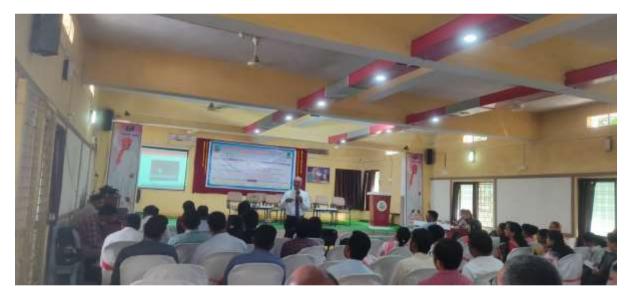

#### **Proceedings of the Workshop:**

As per the program schedule, the inaugural session of the Workshop started at 10.00 am. Dr. Sanjay Latelwar, Professor of Marathi, welcomed all the invitees and guests.

Dr. Rajendra Muddamwar, HoD, Dept. of Political Science initiated the workshop with his introductory speech. Principal Dr. S. M. Warkad delivered formal welcome address and welcomed all the participants. Chief Guest of the day, Mr. Avinash Jadhav, Secretary, ASPM and chairman Mr. Daulatrao Bhongle, Joint Secretary of ASPM and Mr. Sajid Hussain Biyabani, Treasurer, ASPM were prominently present during the inaugural session.

## PHTOGRAPHS OF THE EVENT

Inaugural ceremony: Mr. D. B. Bhongle, Joint Secretary addressing the participants

Inaugural ceremony: Dr. Ashish Linge inaugurating the workshop

Technical session by Dr Ashish Linge